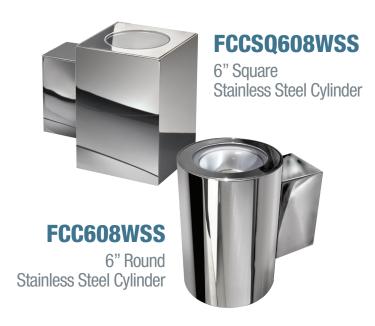

## 6" Stainless Steel Cylinders

Designed for exterior marina, coastal areas, sophisticated building facades, elegant interiors, modern applications and more.

- Suitable for Marine and Seaside Applications by UL1598A
- Marine Grade 316L Machine Polished or Brushed Stainless Steel Finish
- Wall Mount: Up, Down or Up/Down Combinations
- Up to 2400 lm (Max), +105 LPW
- Tri-Dim 0-10V 1% TRIAC & ELV (Standard)
- Thick, Impact Resistant, Clear Anti-glare Tempered Glass Lens, IK10 Rated
- Continuous Extruded Silicone Gasket Seals, IP65 Rated
- 93 CRI with 2 SDCM