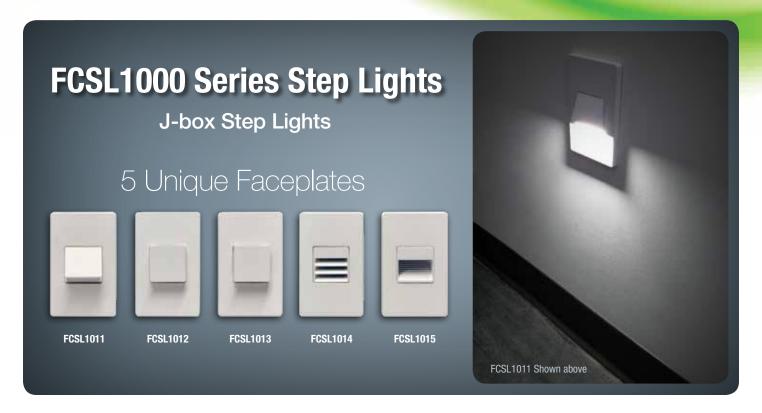

### Die cast aluminum, J-box step lights for interior and exterior use. Fixture installs in minutes, direct wire to 120V single-gang J-box.

The FCSL1000 Series are step lights designed for maximum impact with minimal installation effort. They provide an even, non-glare lighting effect. There are five unique faceplates with different lighting effects for applications from hospitals, institutions, to commercial buildings and landscapes.

### **FCSL1000 Series Step Lights**

FCSL1000 Series step lights are designed to install in a single-gang J-box and are ETL listed for interior or exterior wet locations. Choose from five different faces. Corrosion resistant, heavy walled, high pressure die cast construction. Lens is 1/8" thick, tempered frosted lens is standard. An optional clear lens or static color in Amber or Blue. Six stage chemical pretreatment process for polyester powder coat. These fixtures easily install directly to a standard J-Box and have a 5 year limited warranty.