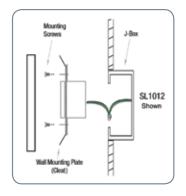

## Easy to install

Use a single-gang J-box and easily install step lights in minutes.