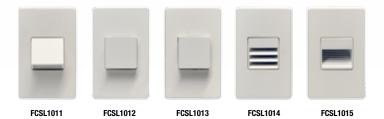

# 5 Unique Lighting Effects

ADA 5-Year Warrantu

Design • Performance • Sustainability

### **FCSL1000 Series Step Lights**

FCSL1000 Series step lights are designed to install in a single-gang J-box and are ETL listed for interior or exterior wet locations. Choose from five different faces. Corrosion resistant, heavy walled, high pressure die cast construction. Lens is 1/8" thick, tempered frosted lens is standard. An optional clear lens or static color in Amber or Blue. Six stage chemical pretreatment process for polyester powder coat. These fixtures easily install directly to a standard J-Box and have a 5 year limited warranty.

#### **ORDERING NUMBERS**

EXAMPLE: FCSL1015-120V-4K-70-WH-BL

| SERIES   | VOLTAGE | SOURCE/TEMPERATURE/LAMP |                          | FINI | FINISH       |    | OPTIONS              |  |
|----------|---------|-------------------------|--------------------------|------|--------------|----|----------------------|--|
| FCSL1011 | 120V    | LED 27K                 | (3.3W Max)               | WH   | White        | CL | Clear Lens           |  |
| FCSL1012 |         | 3K                      | (Refer to specifications | BK   | Black        | BL | Blue Lens            |  |
| FCSL1013 |         | 35K                     | for lumen photometry)    | BZ   | Bronze       | AL | Amber Lens           |  |
| FCSL1014 |         | 4K                      |                          | SL   | Silver       | AM | Anti-Microbial Paint |  |
| FCSL1015 |         |                         |                          | CC   | Custom Color | HP | Horizontal Position  |  |