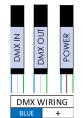

### 3) WIRING:

Make wiring connections. Use included waterproof wire nuts. All wiring connections must be made in accordance with local electrical codes, ordinances, and the National Electric Code. Follow wiring diagram for DMX.

WHITE

DMX Wiring Diagram