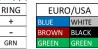

### 3) WIRING:

Make wiring connections. Use included waterproof wire nuts. All wiring connections must be made in accordance with local electrical codes, ordinances, and the National Electric Code. Follow wiring diagram for DMX.

WHITE

DMX Wiring Diagram