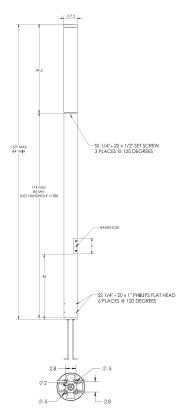

# **DETAILED ILLUSTRATION**

## 2) INSTALL MOUNTING BASE:

Remove the column housing from the bottom of mounting base by removing the (6) flat head screws around the bottom edge of the housing. Once the footing is set and level, install the mounting base. Place a continuous bead of silicone between the mounting base and the ground. Tighten nuts snug to hold base in place. TIGHTEN EVENLY AND DO NOT OVERTIGHTEN.

4) Place column housing over mounting base. Tighten the (6) set screws evenly until fixture is held firmly in position.

| # | ANCHOR BOLT TEMPLATE ASSEMBLY      | QTY. |
|---|------------------------------------|------|
|   | (A05502) (Includes below items)    |      |
| 1 | 1/2" x 24" x 2" L hook Anchor Bolt | 4    |
|   | (91120)                            |      |
| 2 | 1/2" FLAT WASHER H-D GALV STEEL    | 8    |
| 3 | ANCHOR BOLT WOOD TEMPLATE          | 1    |
| 4 | ANCHOR BOLT LABEL                  | 1    |
| 5 | 1/2"-13 HEX NUT H-D GALV STEEL     | 8    |
| 6 | PLASTIC BAG, SEALED                | 1    |