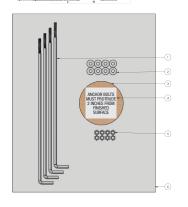

### 1) FOOTING DESIGN:

All footings should be poured to direct water away from the base of the fixture. Drainage should be provided to prevent water from collecting under and around the fixture. Anchors must be located per the dimensions shown. Anchor Bolts are galvanized steel. The unthreaded portion should be in the concrete and the threaded portion should be above the concrete.

## 2) INSTALL MOUNTING BASE:

Remove the column housing from the bottom of mounting base by removing the (6) flat head screws around the bottom edge of the housing. Once the footing is set and level, install the mounting base. Place a continuous bead of silicone between the mounting base and the ground. Tighten nuts snug to hold base in place. TIGHTEN EVENLY AND DO NOT OVERTIGHTEN.