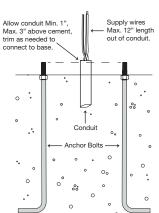

### 1) FOOTING DESIGN:

All footings should be poured to direct water away from the base of the fixture. Drainage should be provided to prevent water from collecting under and around the fixture. Anchors must be located per the dimensions shown. Anchor Bolts are galvanized steel. The unthreaded portion should be in the concrete and the threaded portion should be above the concrete.

## 2) INSTALL MOUNTING BASE:

Remove the column housing from the bottom of mounting base by removing the (6) flat head screws around the bottom edge of the housing. Once the footing is set and level, install the mounting base. Place a continuous bead of silicone between the mounting base and the ground. Tighten nuts snug to hold base in place. TIGHTEN EVENLY AND DO NOT OVERTIGHTEN.

### 3) WIRING:

Make wiring connections. Use included waterproof wire nuts. All wiring connections must be made in accordance with local electrical codes, ordinances, and the National Electric Code. Follow wiring diagram for DMX.