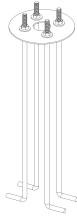

### 1) FOOTING DESIGN:

All footings should be poured to direct water away from the base of the fixture. Drainage should be provided to prevent water from collecting under and around the fixture. Anchors must be located per the dimensions shown. Anchor Bolts are galvanized steel. The unthreaded portion should be in the concrete and the threaded portion should be above the concrete.

4) Place column housing over mounting base. Tighten the (6) set screws evenly until fixture is held firmly in position.

| # | ANCHOR BOLT TEMPLATE ASSEMBLY      | QTY. |
|---|------------------------------------|------|
|   | (A05502) (Includes below items)    |      |
| 1 | 1/2" x 24" x 2" L hook Anchor Bolt | 4    |
|   | (91120)                            |      |
| 2 | 1/2" FLAT WASHER H-D GALV STEEL    | 8    |
| 3 | ANCHOR BOLT WOOD TEMPLATE          | 1    |
| 4 | ANCHOR BOLT LABEL                  | 1    |
| 5 | 1/2"-13 HEX NUT H-D GALV STEEL     | 8    |
| 6 | PLASTIC BAG, SEALED                | 1    |