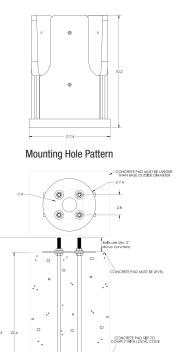

### 1) FOOTING DESIGN:

All footings should be poured to direct water away from the base of the fixture. Drainage should be provided to prevent water from collecting under and around the fixture. Anchors must be located per the dimensions shown. Anchor Bolts are galvanized steel. The unthreaded portion should be in the concrete and the threaded portion should be above the concrete.

## 2) INSTALL MOUNTING BASE:

Remove the column housing from the bottom of mounting base by removing the (6) flat head screws around the bottom edge of the housing. Once the footing is set and level, install the mounting base. Place a continuous bead of silicone between the mounting base and the ground. Tighten nuts snug to hold base in place. TIGHTEN EVENLY AND DO NOT OVERTIGHTEN.

4) Place column housing over mounting base. Tighten the (6) set screws evenly until fixture is held firmly in position.

| # | ANCHOR BOLT TEMPLATE ASSEMBLY      | QTY. |
|---|------------------------------------|------|
|   | (A05502) (Includes below items)    |      |
| 1 | 1/2" x 24" x 2" L hook Anchor Bolt | 4    |
|   | (91120)                            |      |
| 2 | 1/2" FLAT WASHER H-D GALV STEEL    | 8    |
| 3 | ANCHOR BOLT WOOD TEMPLATE          | 1    |
| 4 | ANCHOR BOLT LABEL                  | 1    |
| 5 | 1/2"-13 HEX NUT H-D GALV STEEL     | 8    |
| 6 | PLASTIC BAG, SEALED                | 1    |