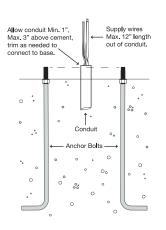

# 1) FOOTING DESIGN:

All footings should be poured to direct water away from the base of the fixture. Drainage should be provided to prevent water from collecting under and around the fixture. Anchors must be located per the dimensions shown. Anchor Bolts are galvanized steel. The unthreaded portion should be in the concrete and the threaded portion should be above the concrete.

#### 2) INSTALL MOUNTING RING:

Remove the mounting plate from the bottom of the fixture by loosening the (4) set screws around the bottom edge of the housing. DO NOT remove screws completely. Once the footing is set and level, install the mounting ring. Place a continuous bead of silicone between the mounting ring and the ground. Tighten nuts snug to hold ring in place. **TIGHTEN EVENLY AND DO NOT OVERTIGHTEN**.