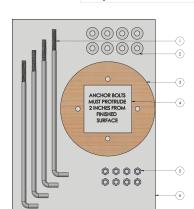

# 1) FOOTING DESIGN:

All footings should be poured to direct water away from the base of the fixture. Drainage should be provided to prevent water from collecting under and around the fixture. Anchors must be located per the dimensions shown. Anchor Bolts are galvanized steel. The unthreaded portion should be in the concrete and the threaded portion should be above the concrete.

| # | ANCHOR BOLT TEMPLATE ASSEMBLY (A00450-01) (Includes below items) | QTY. |
|---|------------------------------------------------------------------|------|
| 1 | 3/8" x 12" x 1" L Hook Anchor Bolt<br>(94523B-4)                 | 4    |
| 2 | 3/8" Flat Washer H-D Galv Steel                                  | 8    |
| 3 | Anchor Bolt Wood Template                                        | 1    |
| 4 | Anchor Bolt Label                                                | 1    |
| 5 | 3/8" Hex Nut H-D Galv Steel                                      | 8    |
| 6 | Plastic Bag, Sealed                                              | 1    |