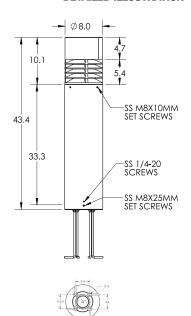

# 1) FOOTING DESIGN:

All footings should be poured to direct water away from the base of the fixture. Drainage should be provided to prevent water from collecting under and around the fixture. Anchors must be located per the dimensions shown. Anchor Bolts are galvanized steel. The unthreaded portion should be in the concrete and the threaded portion should be above the concrete.

#### 2) INSTALL MOUNTING RING:

Remove the mounting plate from the bottom of the fixture by loosening the (4) set screws around the bottom edge of the housing. DO NOT remove screws completely. Once the footing is set and level, install the mounting ring. Place a continuous bead of silicone between the mounting ring and the ground. Tighten nuts snug to hold ring in place. **TIGHTEN EVENLY AND DO NOT OVERTIGHTEN**.

#### 3) WIRING:

Make wiring connections. All wiring connections must be made in accordance with local electrical codes, ordinances, and the National Electric Code.

4) Place bollard housing over mounting ring. Tighten the (4) set screws evenly until fixture is held firmly in position.