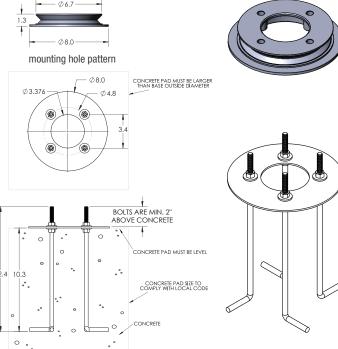

# 1) FOOTING DESIGN:

All footings should be poured to direct water away from the base of the fixture. Drainage should be provided to prevent water from collecting under and around the fixture. Anchors must be located per the dimensions shown. Anchor Bolts are galvanized steel. The unthreaded portion should be in the concrete and the threaded portion should be above the concrete.

#### 2) INSTALL MOUNTING RING:

Remove the mounting plate from the bottom of the fixture by loosening the (4) set screws around the bottom edge of the housing. DO NOT remove screws completely. Once the footing is set and level, install the mounting ring. Place a continuous bead of silicone between the mounting ring and the ground. Tighten nuts snug to hold ring in place. **TIGHTEN EVENLY AND DO NOT OVERTIGHTEN**.

#### 3) WIRING:

Make wiring connections. All wiring connections must be made in accordance with local electrical codes, ordinances, and the National Electric Code.

4) Place bollard housing over mounting ring. Tighten the (4) set screws evenly until fixture is held firmly in position.