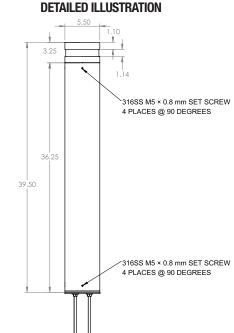

#### 2) INSTALL MOUNTING RING:

Remove the mounting plate from the bottom of the fixture by loosening the (4) set screws around the bottom edge of the housing. DO NOT remove screws completely. Once the footing is set and level, install the mounting ring. Place a continuous bead of silicone between the mounting ring and the ground. Tighten nuts snug to hold ring in place. TIGHTEN EVENLY AND DO NOT OVERTIGHTEN.

#### 3) WIRING:

Make wiring connections. All wiring connections must be made in accordance with local electrical codes, ordinances, and the National Electric Code.

4) Place bollard housing over mounting ring. Tighten the (4) set screws evenly until fixture is held firmly in position.