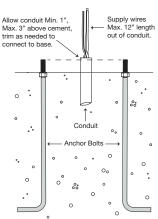

### 1) FOOTING DESIGN:

All footings should be poured to direct water away from the base of the fixture. Drainage should be provided to prevent water from collecting under and around the fixture. Anchors must be located per the dimensions shown. Anchor Bolts are galvanized steel. The unthreaded portion should be in the concrete and the threaded portion should be above the concrete.

#### 3) WIRING:

Make wiring connections. All wiring connections must be made in accordance with local electrical codes, ordinances, and the National Electric Code.

4) Place bollard housing over mounting ring. Tighten the (4) set screws evenly until fixture is held firmly in position.