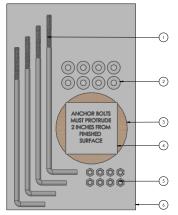

### 1) FOOTING DESIGN:

All footings should be poured to direct water away from the base of the fixture. Drainage should be provided to prevent water from collecting under and around the fixture. Anchors must be located per the dimensions shown. Anchor Bolts are galvanized steel. The unthreaded portion should be in the concrete and the threaded portion should be above the concrete.

| # | ANCHOR BOLT TEMPLATE ASSEMBLY      | QTY. |
|---|------------------------------------|------|
|   | (A00636) (Includes below items)    |      |
| 1 | 3/8" x 12" x 2" L hook Anchor Bolt | 4    |
|   | (X91603A120)                       |      |
| 2 | 3/8" FLAT WASHER H-D GALV STEEL    | 8    |
| 3 | ANCHOR BOLT WOOD TEMPLATE          | 1    |
| 4 | A NCHOR BOLT LA BEL                | 1    |
| 5 | 3/8"-16 HEX NUT H-D GALV STEEL     | 8    |
| 6 | PLASTIC BAG, SEALED                | 1    |