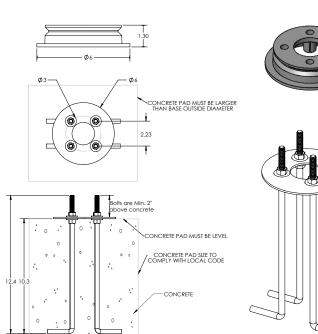

### 1) FOOTING DESIGN:

All footings should be poured to direct water away from the base of the fixture. Drainage should be provided to prevent water from collecting under and around the fixture. Anchors must be located per the dimensions shown. Anchor Bolts are galvanized steel. The unthreaded portion should be in the concrete and the threaded portion should be above the concrete.

#### 2) INSTALL MOUNTING RING:

Remove the mounting plate from the bottom of the fixture by loosening the (4) set screws around the bottom edge of the housing. DO NOT remove screws completely. Once the footing is set and level, install the mounting ring. Place a continuous bead of silicone between the mounting ring and the ground. Tighten nuts snug to hold ring in place. TIGHTEN EVENLY AND DO NOT OVERTIGHTEN.

| # | ANCHOR BOLT TEMPLATE ASSEMBLY      | QTY. |
|---|------------------------------------|------|
|   | (A00636) (Includes below items)    |      |
| 1 | 3/8" x 12" x 2" L hook Anchor Bolt | 4    |
|   | (X91603A120)                       |      |
| 2 | 3/8" FLAT WASHER H-D GALV STEEL    | 8    |
| 3 | ANCHOR BOLT WOOD TEMPLATE          | 1    |
| 4 | A NCHOR BOLT LA BEL                | 1    |
| 5 | 3/8"-16 HEX NUT H-D GALV STEEL     | 8    |
| 6 | PLASTIC BAG, SEALED                | 1    |