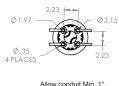

### 1) FOOTING DESIGN:

All footings should be poured to direct water away from the base of the fixture. Drainage should be provided to prevent water from collecting under and around the fixture. Anchors must be located per the dimensions shown. Anchor Bolts are galvanized steel. The unthreaded portion should be in the concrete and the threaded portion should be above the concrete.

| # | ANCHOR BOLT TEMPLATE ASSEMBLY      | QTY. |
|---|------------------------------------|------|
|   | (A00636) (Includes below items)    |      |
| 1 | 3/8" x 12" x 2" L hook Anchor Bolt | 4    |
|   | (X91603A120)                       |      |
| 2 | 3/8" FLAT WASHER H-D GALV STEEL    | 8    |
| 3 | ANCHOR BOLT WOOD TEMPLATE          | 1    |
| 4 | A NCHOR BOLT LA BEL                | 1    |
| 5 | 3/8"-16 HEX NUT H-D GALV STEEL     | 8    |
| 6 | PLASTIC BAG, SEALED                | 1    |