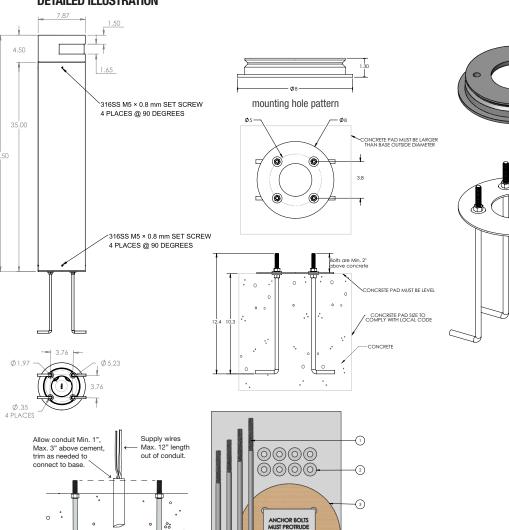

## **DETAILED ILLUSTRATION**

#### 1) FOOTING DESIGN:

All footings should be poured to direct water away from the base of the fixture. Drainage should be provided to prevent water from collecting under and around the fixture. Anchors must be located per the dimensions shown. Anchor Bolts are galvanized steel. The unthreaded portion should be in the concrete and the threaded portion should be above the concrete.

### 2) INSTALL MOUNTING RING:

Remove the mounting plate from the bottom of the fixture by loosening the (4) set screws around the bottom edge of the housing. DO NOT remove screws completely. Once the footing is set and level, install the mounting ring. Place a continuous bead of silicone between the mounting ring and the ground. Tighten nuts snug to hold ring in place. **TIGHTEN EVENLY AND DO NOT OVERTIGHTEN**.

#### 3) WIRING:

Make wiring connections. All wiring connections must be made in accordance with local electrical codes, ordinances, and the National Electric Code.

4) Place bollard housing over mounting ring. Tighten the (4) set screws evenly until fixture is held firmly in position.