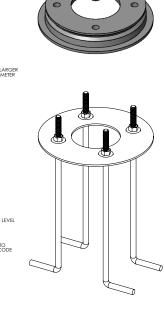

#### 2) INSTALL MOUNTING RING:

Remove the mounting plate from the bottom of the fixture by loosening the (4) set screws around the bottom edge of the housing. DO NOT remove screws completely. Once the footing is set and level, install the mounting ring. Place a continuous bead of silicone between the mounting ring and the ground. Tighten nuts snug to hold ring in place. **TIGHTEN EVENLY AND DO NOT OVERTIGHTEN**.

# DETAILED ILLUSTRATION

DIAMETER

| # | ANCHOR BOLT TEMPLATE ASSEMBLY<br>(A00836) (Includes below items) | QTY. |
|---|------------------------------------------------------------------|------|
| 1 | 3/8" x 12" x 2" L hook A nchor Bolt<br>(X91603A 120)             | 4    |
| 2 | 3/8" FLAT WASHER H-D GALV STEEL                                  | 8    |
| 3 | ANCHOR BOLT WOOD TEMPLATE                                        | 1    |
| 4 | ANCHOR BOLT LABEL                                                | 1    |
| 5 | 3/8"-16 HEX NUT H-D GALV STEEL                                   | 8    |
| 6 | PLASTIC BAG, SEALED                                              | 1    |