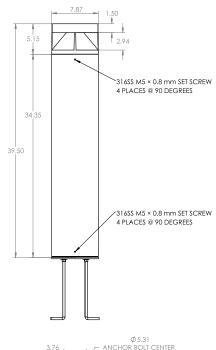

### FCB8C-4WN03 (Concrete Pour) - INSTALLATION INSTRUCTIONS

CAUTION: BEFORE CONNECTING THE FIXTURE TO A POWER SUPPLY, MAKE SURE THE POWER IS SWITCHED OFF.

mounting hole pattern

#### 1) FOOTING DESIGN:

All footings should be poured to direct water away from the base of the fixture. Drainage should be provided to prevent water from collecting under and around the fixture. Anchors must be located per the dimensions shown. Anchor Bolts are galvanized steel. The unthreaded portion should be in the concrete and the threaded portion should be above the concrete.

#### 2) INSTALL MOUNTING RING:

Remove the mounting plate from the bottom of the fixture by loosening the (4) set screws around the bottom edge of the housing. DO NOT remove screws completely. Once the footing is set and level, install the mounting ring. Place a continuous bead of silicone between the mounting ring and the ground. Tighten nuts snug to hold ring in place. **TIGHTEN EVENLY AND DO NOT OVERTIGHTEN**.

#### 3) WIRING:

Make wiring connections. All wiring connections must be made in accordance with local electrical codes, ordinances, and the National Electric Code.

4) Place bollard housing over mounting ring. Tighten the (4) set screws evenly until fixture is held firmly in position.