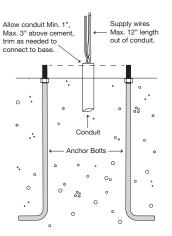

#### 1) FOOTING DESIGN:

All footings should be poured to direct water away from the base of the fixture. Drainage should be provided to prevent water from collecting under and around the fixture. Anchors must be located per the dimensions shown. Anchor Bolts are galvanized steel. The unthreaded portion should be in the concrete and the threaded portion should be above the concrete.

#### 3) WIRING:

Make wiring connections. All wiring connections must be made in accordance with local electrical codes, ordinances, and the National Electric Code.

4) Place bollard housing over mounting ring. Tighten the (4) set screws evenly until fixture is held firmly in position.