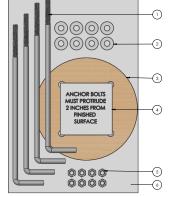

#### 1) FOOTING DESIGN:

All footings should be poured to direct water away from the base of the fixture. Drainage should be provided to prevent water from collecting under and around the fixture. Anchors must be located per the dimensions shown. Anchor Bolts are galvanized steel. The unthreaded portion should be in the concrete and the threaded portion should be above the concrete.

#### 2) INSTALL MOUNTING RING:

Remove the mounting plate from the bottom of the fixture by loosening the (4) set screws around the bottom edge of the housing. DO NOT remove screws completely. Once the footing is set and level, install the mounting ring. Place a continuous bead of silicone between the mounting ring and the ground. Tighten nuts snug to hold ring in place. **TIGHTEN EVENLY AND DO NOT OVERTIGHTEN**.