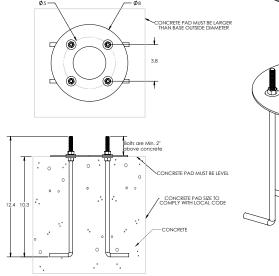

#### 1) FOOTING DESIGN:

All footings should be poured to direct water away from the base of the fixture. Drainage should be provided to prevent water from collecting under and around the fixture. Anchors must be located per the dimensions shown. Anchor Bolts are galvanized steel. The unthreaded portion should be in the concrete and the threaded portion should be above the concrete.

#### 2) INSTALL MOUNTING RING:

Remove the mounting plate from the bottom of the fixture by loosening the (4) set screws around the bottom edge of the housing. DO NOT remove screws completely. Once the footing is set and level, install the mounting ring. Place a continuous bead of silicone between the mounting ring and the ground. Tighten nuts snug to hold ring in place. **TIGHTEN EVENLY AND DO NOT OVERTIGHTEN**.