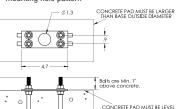

### 1) FOOTING DESIGN:

All footings should be poured to direct water away from the base of the fixture. Drainage should be provided to prevent water from collecting under and around the fixture. Anchors must be located per the dimensions shown. Anchor Bolts are galvanized steel. The unthreaded portion should be in the concrete and the threaded portion should be above the concrete.