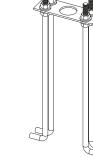

### 1) FOOTING DESIGN:

All footings should be poured to direct water away from the base of the fixture. Drainage should be provided to prevent water from collecting under and around the fixture. Anchors must be located per the dimensions shown. Anchor Bolts are galvanized steel. The unthreaded portion should be in the concrete and the threaded portion should be above the concrete.

#### 2) INSTALL MOUNTING RING:

Remove the mounting plate from the bottom of the fixture by loosening the (2) set screws around the bottom edge of the housing. DO NOT remove screws completely. Once the footing is set and level, install the mounting ring. Place a continuous bead of silicone between the mounting ring and the ground. Tighten nuts snug to hold ring in place. **TIGHTEN EVENLY AND DO NOT OVERTIGHTEN**.