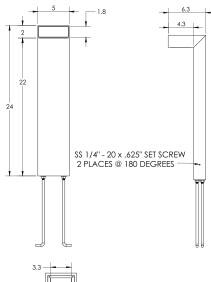

### 1) FOOTING DESIGN:

All footings should be poured to direct water away from the base of the fixture. Drainage should be provided to prevent water from collecting under and around the fixture. Anchors must be located per the dimensions shown. Anchor Bolts are galvanized steel. The unthreaded portion should be in the concrete and the threaded portion should be above the concrete.

#### 2) INSTALL MOUNTING RING:

Remove the mounting plate from the bottom of the fixture by loosening the (2) set screws around the bottom edge of the housing. DO NOT remove screws completely. Once the footing is set and level, install the mounting ring. Place a continuous bead of silicone between the mounting ring and the ground. Tighten nuts snug to hold ring in place. **TIGHTEN EVENLY AND DO NOT OVERTIGHTEN**.

## 3) WIRING:

Make wiring connections. All wiring connections must be made in accordance with local electrical codes, ordinances, and the National Electric Code.

4) Place bollard housing over mounting ring. Tighten the (2) set screws evenly until fixture is held firmly in position.