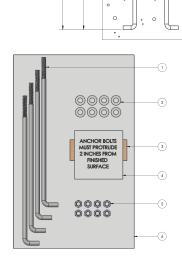

# **DETAILED ILLUSTRATION**

| # | ANCHOR BOLT TEMPLATE ASSEMBLY (A00690S) (Includes below if ems) | QTY. |
|---|-----------------------------------------------------------------|------|
| 1 | 3/8" x 12" x 1" L hook Anchor Bolt<br>(94523B-4)                | 4    |
| 2 | 3/8" x .812" OD FLAT WASHER H-D GALV STEEL                      | 8    |
| 3 | ANCHOR BOLT WOOD TEMPLATE                                       | 1    |
| 4 | ANCHOR BOLT LABEL                                               | 1    |
| 5 | 3/8"-16 HEX NUT H-D GALV STEEL                                  | 8    |
| 6 | PLASTIC BAG, SEALED                                             | 1    |