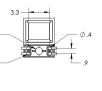

#### 2) INSTALL MOUNTING RING:

Remove the mounting plate from the bottom of the fixture by loosening the (2) set screws around the bottom edge of the housing. DO NOT remove screws completely. Once the footing is set and level, install the mounting ring. Place a continuous bead of silicone between the mounting ring and the ground. Tighten nuts snug to hold ring in place. **TIGHTEN EVENLY AND DO NOT OVERTIGHTEN**.

## 3) WIRING:

Make wiring connections. All wiring connections must be made in accordance with local electrical codes, ordinances, and the National Electric Code.

4) Place bollard housing over mounting ring. Tighten the (2) set screws evenly until fixture is held firmly in position.