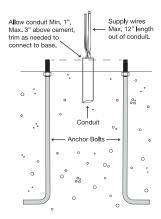

### 1) FOOTING DESIGN:

All footings should be poured to direct water away from the base of the fixture. Drainage should be provided to prevent water from collecting under and around the fixture. Anchors must be located per the dimensions shown. Anchor Bolts are galvanized steel. The unthreaded portion should be in the concrete and the threaded portion should be above the concrete.

## 3) WIRING:

Make wiring connections. All wiring connections must be made in accordance with local electrical codes, ordinances, and the National Electric Code.

4) Place bollard housing over mounting ring. Tighten the (2) set screws evenly until fixture is held firmly in position.