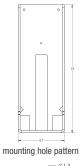

### 1) FOOTING DESIGN:

All footings should be poured to direct water away from the base of the fixture. Drainage should be provided to prevent water from collecting under and around the fixture. Anchors must be located per the dimensions shown. Anchor Bolts are galvanized steel. The unthreaded portion should be in the concrete and the threaded portion should be above the concrete.