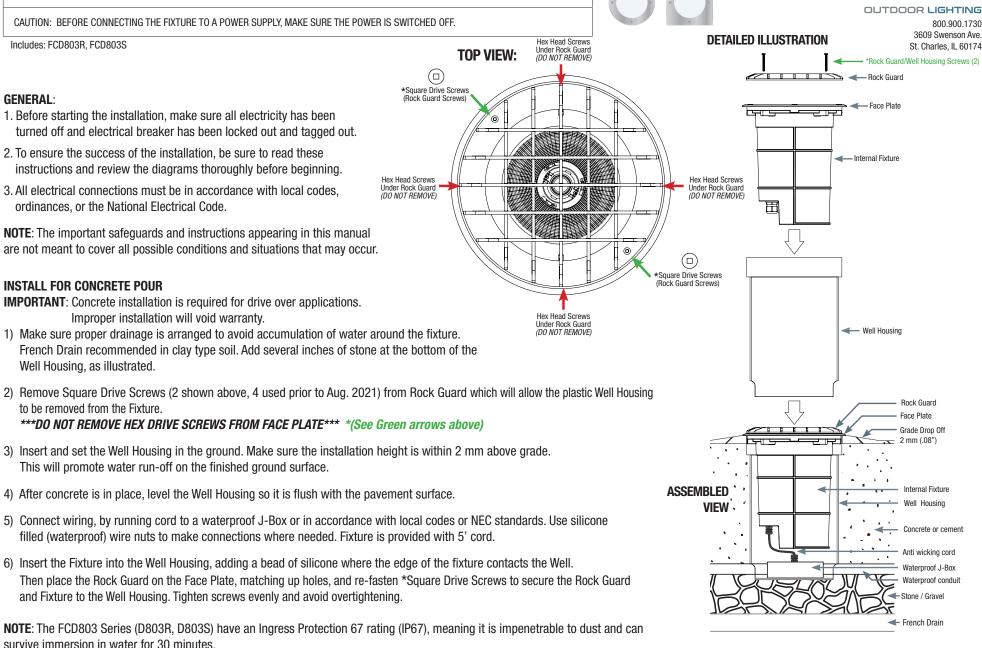

# FCD803 Series w/Standard Optics & Rock Guard (ALL GROUND) - INSTALLATION INSTRUCTIONS

CAUTION: BEFORE CONNECTING THE FIXTURE TO A POWER SUPPLY. MAKE SURE THE POWER IS SWITCHED OFF.

Includes: FCD803R, FCD803S

GENERAL:

Page 1

CONFIDENTIAL - ©FC LIGHTING, INC.

THIS DOCUMENT IS THE PROPRIETARY PROPERTY OF FC LIGHTING. INC. ANY UNAUTHORIZED TRANSFER. USE OR REPRODUCTION IS STRICTLY PROHIBITED.

CAUTION: BEFORE CONNECTING THE FIXTURE TO A POWER SUPPLY, MAKE SURE THE POWER IS SWITCHED OFF.

Includes: FCD803R, FCD803S

Page 2

## CONFIDENTIAL - ©FC LIGHTING, INC. THIS DOCUMENT IS THE PROPRIETARY PROPERTY OF FC LIGHTING. INC. ANY UNAUTHORIZED TRANSFER. USE OR REPRODUCTION IS STRICTLY PROHIBITED.

**TOP VIEW:**