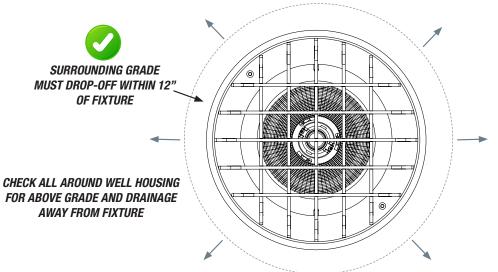

# FCD803 Series w/Standard Optics & Rock Guard (ALL GROUND) - INSTALLATION INSTRUCTIONS

CAUTION: BEFORE CONNECTING THE FIXTURE TO A POWER SUPPLY. MAKE SURE THE POWER IS SWITCHED OFF.

Includes: FCD803R, FCD803S

GENERAL:



Page 1

CONFIDENTIAL - ©FC LIGHTING, INC.

THIS DOCUMENT IS THE PROPRIETARY PROPERTY OF FC LIGHTING. INC. ANY UNAUTHORIZED TRANSFER. USE OR REPRODUCTION IS STRICTLY PROHIBITED.

CAUTION: BEFORE CONNECTING THE FIXTURE TO A POWER SUPPLY, MAKE SURE THE POWER IS SWITCHED OFF.

Includes: FCD803R, FCD803S

Page 2









### SIDE VIEWS:

## CONFIDENTIAL - ©FC LIGHTING, INC. THIS DOCUMENT IS THE PROPRIETARY PROPERTY OF FC LIGHTING. INC. ANY UNAUTHORIZED TRANSFER. USE OR REPRODUCTION IS STRICTLY PROHIBITED.



**TOP VIEW:**