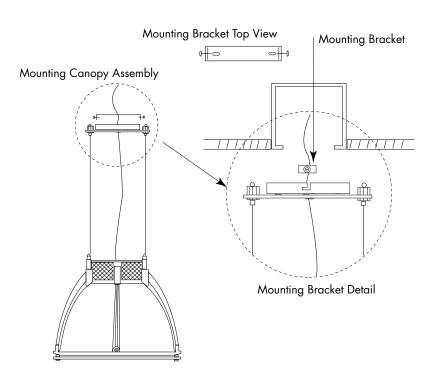

## INSTALLATION

- 1) Remove mounting bracket from canopy assembly. Loosen screws and twist to unlock position.
- 2) Mount bracket to  $3\frac{1}{2}$ " octagonal J-Box ( $2\frac{3}{4}$ " screw spacing-fasteners by others), slots allow for box size adjustment.
- 3) Make power supply wire connections.
- 4) Attach canopy to mounting bracket by lifting to bracket, lining up slots in canopy to screws in mounting bracket. See mounting bracket detail below. Twist into locked position and tighten screws to secure canopy to mounting bracket.
- 5) Adjust aircraft cable and cord to desired length. Trim excess aircraft cable above fitting.
- 6) Remove lens, set aside with fasteners.
- 7) Install lamps, per label requirement.
- 8) Replace lens and tighten screws.