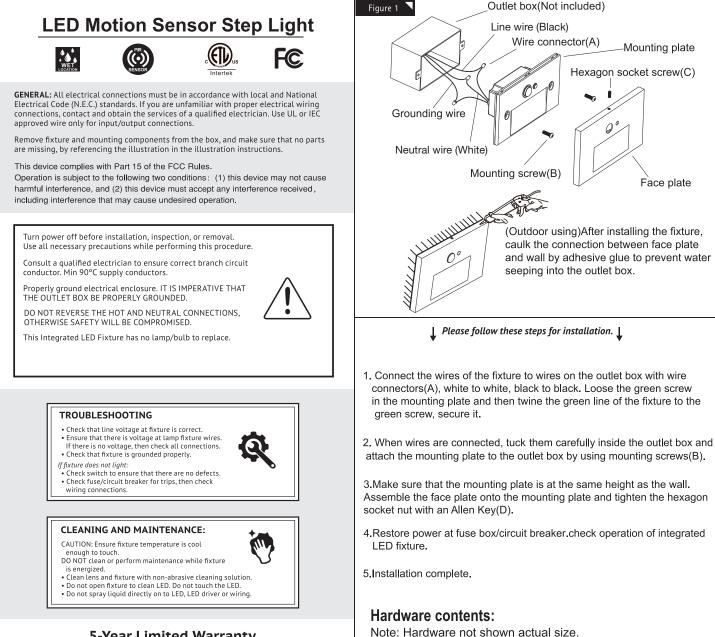

ABCDWire connector<br/>x3Mounting screw<br/>x2Hexagon socket screw<br/>x1Allen Key<br/>x1Image: Constraint of the screw of the screw