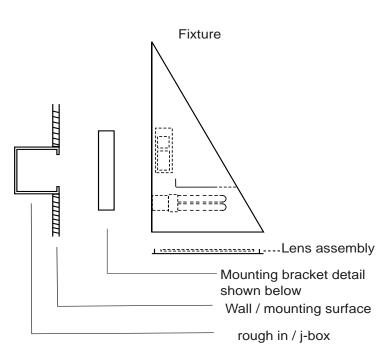

## READ & SAVE THESE INSTRUCTIONS INSTALLATION & OPERATION INSTRUCTIONS FOR: FCW1040 SERIES

CAUTION: Before connecting the fixture to power supply, be sure that the power is switched off.

Instructions:

1. Fixture comes complete and must first be disassembled to install. Start by removing the lens assembly and setting it aside. Next remove the reflector and set aside.

2. Once disassembled to this point, remove wall-mounting bracket from back of fixture. Mount the bracket to the electrical supply box (j-box) as per mounting bracket detail shown below. **Note:** The outer edge of the fixture that comes in contact with the mounting surface must be silicone caulked by the installer. This is critical for a safe and reliable installation.

- 3. Make power supply connections to fixture.
- 4. Mount fixture to mounting bracket.
- 5. Replace reflector and lamp per label requirements. (Lamps are provided by others.)
- 6. Replace lens assembly.