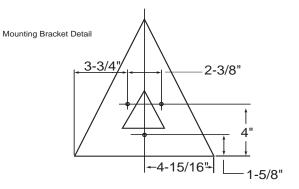

2. Once disassembled to this point, remove wall-mounting bracket from back of fixture. Mount the bracket to the electrical supply box (j-box) as per mounting bracket detail shown below. **Note:** The outer edge of the fixture that comes in contact with the mounting surface must be silicone caulked by the installer. This is critical for a safe and reliable installation.

3. All electrical connections must be in accordance with local codes, ordinances, or the national electrical code.

4. These fixtures are intended to be mounted to a 4" x 2-1/8" deep metal octagon outlet box. The box must be directly supported by the building structure.