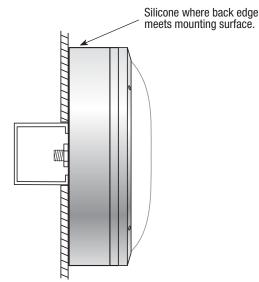

**NOTE**: Ensure that Fixture is level before finally tightening. You can add additional anchors to back of Fixture Housing if desired.

- 7. Replace component tray into Housing. If not LED, install correct lamp per label.
- 8. Replace Lens & Faceplate, tightening screws evenly to properly seal fixture.
- 9. Installer MUST add a bead of silicone where edge of Fixture meets the Mounting Surface to avoid water seepage.