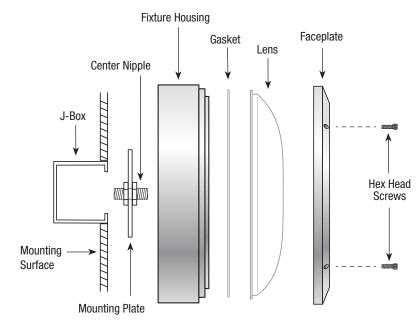

## DETAILED ILLUSTRATION

800.900.1730 3609 Swenson Ave. St. Charles, IL 60174

## INSTALLATION

- 1. Loosen hex head screws to remove Faceplate Lens and Gasket.
- 2. Remove screws securing lamping component tray (guts) from Fixture Housing to access nut holding Mounting Plate.
- 3. Remove Mounting Plate from back of Fixture Housing by loosening the nut around the Center Nipple.
- 4. Pass wiring from fixture through Housing and Center Nipple on Mounting Plate to make code approved wiring connections at J-Box.
- 5. Secure Mounting Plate to J-Box.
- 6. Fasten Fixture Housing to secured Mounting Plate using nut on Center Nipple.

**NOTE**: Ensure that Fixture is level before finally tightening. You can add additional anchors to back of Fixture Housing if desired.

- 7. Replace component tray into Housing. If not LED, install correct lamp per label.
- 8. Replace Lens & Faceplate, tightening screws evenly to properly seal fixture.
- 9. Installer MUST add a bead of silicone where edge of Fixture meets the Mounting Surface to avoid water seepage.